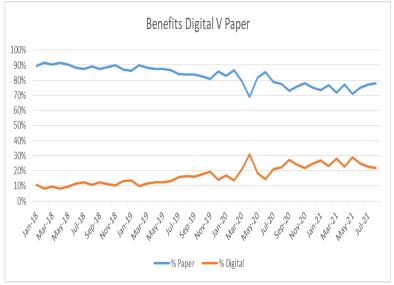

| Year     | Automation % |
|----------|--------------|
| 2019     | 13%          |
| 2020     | 27%          |
| 2021 YTD | 34%          |

| Year | Digital % |
|------|-----------|
| 2018 | 16%       |
| 2019 | 32%       |
| 2020 | 41%       |
| 2021 | 45%       |
| YTD  |           |