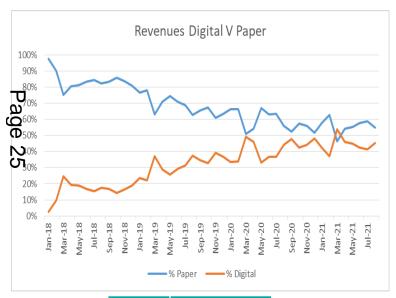

## An update against Transformation initiatives

| ──% Paper ──% Digital |           |  |  |  |  |  |
|-----------------------|-----------|--|--|--|--|--|
| Year                  | Digital % |  |  |  |  |  |
| 2018                  | 11%       |  |  |  |  |  |
| 2019                  | 14%       |  |  |  |  |  |
| 2020                  | 21%       |  |  |  |  |  |
| 2021<br>YTD           | 25%       |  |  |  |  |  |