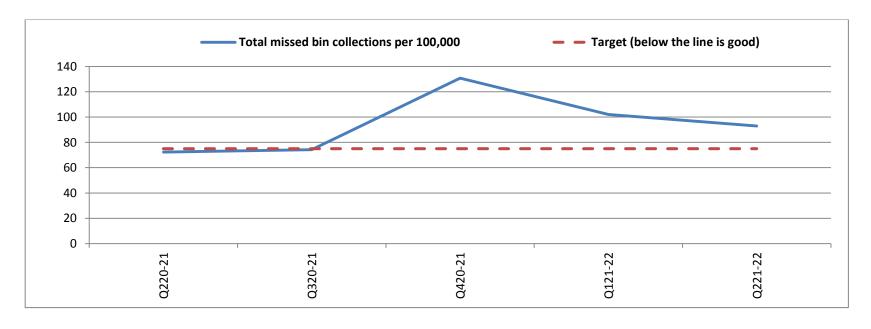

on of travel is positive (see chart 4).

#### 7 Trends

Interpreting performance based on a comparison between the previous result and latest result may prompt unnecessary "firefighting." The trend assessment in the scorecards is based on three or more data points that have the same direction of travel. So even where three or more data points are available, the scorecard may state "No trend" because there is no pattern in the direction of travel.

Page 142

A selection of trend data relevant to the highlights above is contained in appendix 1 of this report.

# FINANCIAL IMPLICATIONS AND BUDGET PROVISION

8. None.

# **POLICY IMPLICATIONS**

9. As set out in the report.

# **DETAILS OF CONSULTATION**

10. Heads of Service

# Appendix 1- trends

Chart 1



Page 134



Chart 3



Pagenart 4



This page is intentionally left blank

# Scrutiny Committee 25th November 2021 - Update

# Homelessness prevention and the response to the risk of eviction

#### **Introduction**

At the meeting of Scrutiny Committee on 8<sup>th</sup> July 2021, it was agreed an update would be provided to members on the concern regarding a potential increase in the number of evictions being received by Burnley residents due to the ban on evictions now being lifted.

Since the ban on evictions was lifted on 1<sup>st</sup> June 2021, up to 31<sup>st</sup> October 2021 the housing needs team have received request for assistance from 749 residents, 36 having received a notice from their landlord. For the same period in 2019 pre-pandemic, we received 610 requests with 18 having received a notice. Due to the