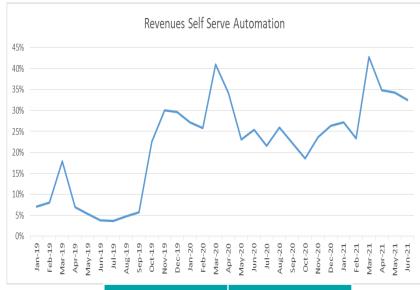

## An update against Transformation initiatives

| ──% Paper ──% Digital |           |  |  |  |  |  |
|-----------------------|-----------|--|--|--|--|--|
| Year                  | Digital % |  |  |  |  |  |
| 2018                  | 11%       |  |  |  |  |  |
| 2019                  | 14%       |  |  |  |  |  |
| 2020                  | 21%       |  |  |  |  |  |
| 2021<br>YTD           | 25%       |  |  |  |  |  |

| Year     | Automation % |
|----------|--------------|
| 2019     | 13%          |
| 2020     | 27%          |
| 2021 YTD | 34%          |

| Year | Digital % |
|------|-----------|
| 2018 | 16%       |
| 2019 | 32%       |
| 2020 | 41%       |
| 2021 | 45%       |
| YTD  |           |