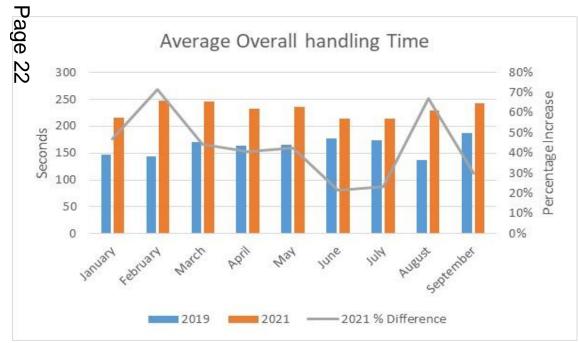

## Contact centre

Significant changes in profile of calls coming into contact centre in 2021 compared to 2019 are impacting ability to deliver.

Volume of calls

**Down** 11%

Average talk time per call

**Up** 39%

Average call wrap time

**Up** 70%

Total handling time

**Up** 27%