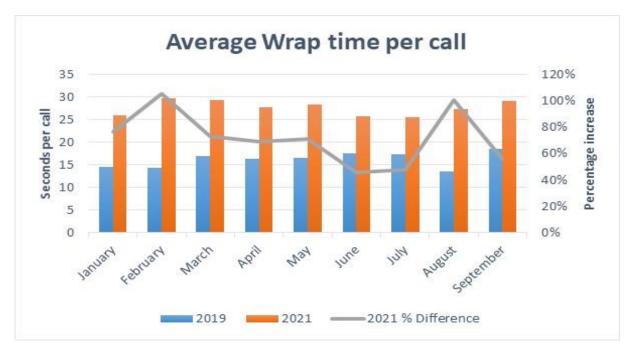

## Contact centre

Significant changes in profile of calls coming into contact centre in 2021 compared to 2019 are impacting ability to deliver.

Volume of calls

**Down** 11%

Average talk time per call

**Up** 39%

Average call wrap time

**Up** 70%

Total handling time

**Up** 27%